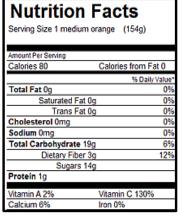

## 100% Orange Juice

| Nutrition Facts Serving Size 8 fl. oz. (240 mL) Servings Per Container 7 |        |
|--------------------------------------------------------------------------|--------|
| Amount Per Serving                                                       |        |
| Calories 110 Calories from                                               | Fat 0  |
| % Daily                                                                  | Value* |
| Total Fat 0g                                                             | 0%     |
| Sodium 0mg                                                               | 0%     |
| Potassium 450mg                                                          | 13%    |
| <b>Total Carbohydrate</b> 26g                                            | 9%     |
| Sugars 22g                                                               |        |
| Protein 2g                                                               |        |
| Calcium 2% • Iron 0% • Vitamin 0 Niacin 4% • Thiamine 10%                | 120%   |
| Vitamin B6 6% • Folate 15%                                               |        |