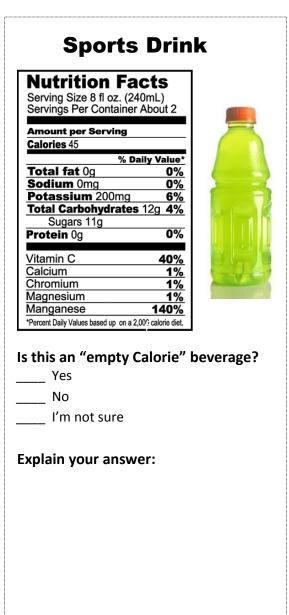

## **Empty Calories**

**Directions:** For each example shown below, mark whether you think it is an <u>empty Calorie</u> food or beverage based on the information available on the Nutrition Facts label. Use your knowledge of empty Calories to decide. Ask yourself, "Would this food or beverage provide me with Calories but no nutrients, or would it offer at least some nutritional value in addition to any Calories?" Explain each response.

# Is this an "empty Calorie" beverage? \_\_\_\_ Yes

| <br>No           |
|------------------|
| <br>I'm not sure |

### **Explain your answer:**